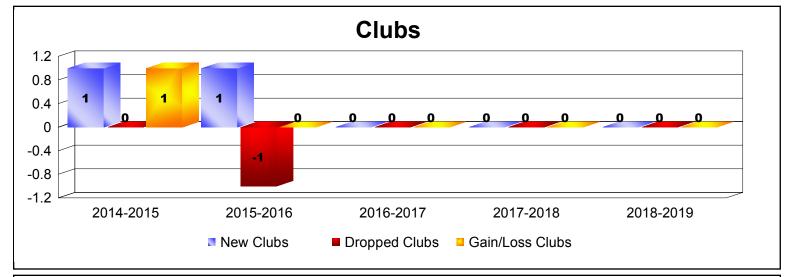

District 27 D1 As of June 2019 Cumulative

| Year      | New<br>Clubs | Dropped<br>Clubs | Gain/<br>Loss<br>Clubs | New<br>Members | Charter<br>Members | Reinstate<br>Members | Transfer<br>Members | Total<br>Member<br>Added | Total<br>Members<br>Dropped | Gain/<br>Loss<br>Members |
|-----------|--------------|------------------|------------------------|----------------|--------------------|----------------------|---------------------|--------------------------|-----------------------------|--------------------------|
| 2014-2015 | 1            | 0                | 1                      | 190            | 34                 | 5                    | 6                   | 235                      | -245                        | -10                      |
| 2015-2016 | 1            | -1               | 0                      | 254            | 20                 | 7                    | 13                  | 294                      | -223                        | 71                       |
| 2016-2017 | 0            | 0                | 0                      | 180            | 0                  | 7                    | 5                   | 192                      | -207                        | -15                      |
| 2017-2018 | 0            | 0                | 0                      | 209            | 0                  | 5                    | 6                   | 220                      | -240                        | -20                      |
| 2018-2019 | 0            | 0                | 0                      | 155            | 1                  | 10                   | 6                   | 172                      | -261                        | -89                      |
| Average   | 0            | 0                | 0                      | 198            | 11                 | 7                    | 7                   | 223                      | -235                        | -13                      |