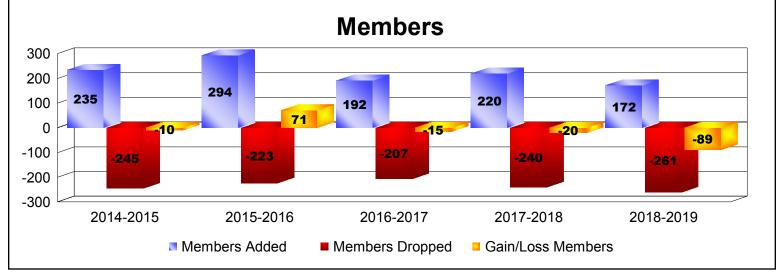

District 27 D1 As of June 2019 Cumulative

| Year      | New<br>Clubs | Dropped<br>Clubs | Gain/<br>Loss<br>Clubs | New<br>Members | Charter<br>Members | Reinstate<br>Members | Transfer<br>Members | Total<br>Member<br>Added | Total<br>Members<br>Dropped | Gain/<br>Loss<br>Members |
|-----------|--------------|------------------|------------------------|----------------|--------------------|----------------------|---------------------|--------------------------|-----------------------------|--------------------------|
| 2014-2015 | 1            | 0                | 1                      | 190            | 34                 | 5                    | 6                   | 235                      | -245                        | -10                      |
| 2015-2016 | 1            | -1               | 0                      | 254            | 20                 | 7                    | 13                  | 294                      | -223                        | 71                       |
| 2016-2017 | 0            | 0                | 0                      | 180            | 0                  | 7                    | 5                   | 192                      | -207                        | -15                      |
| 2017-2018 | 0            | 0                | 0                      | 209            | 0                  | 5                    | 6                   | 220                      | -240                        | -20                      |
| 2018-2019 | 0            | 0                | 0                      | 155            | 1                  | 10                   | 6                   | 172                      | -261                        | -89                      |
| Average   | 0            | 0                | 0                      | 198            | 11                 | 7                    | 7                   | 223                      | -235                        | -13                      |